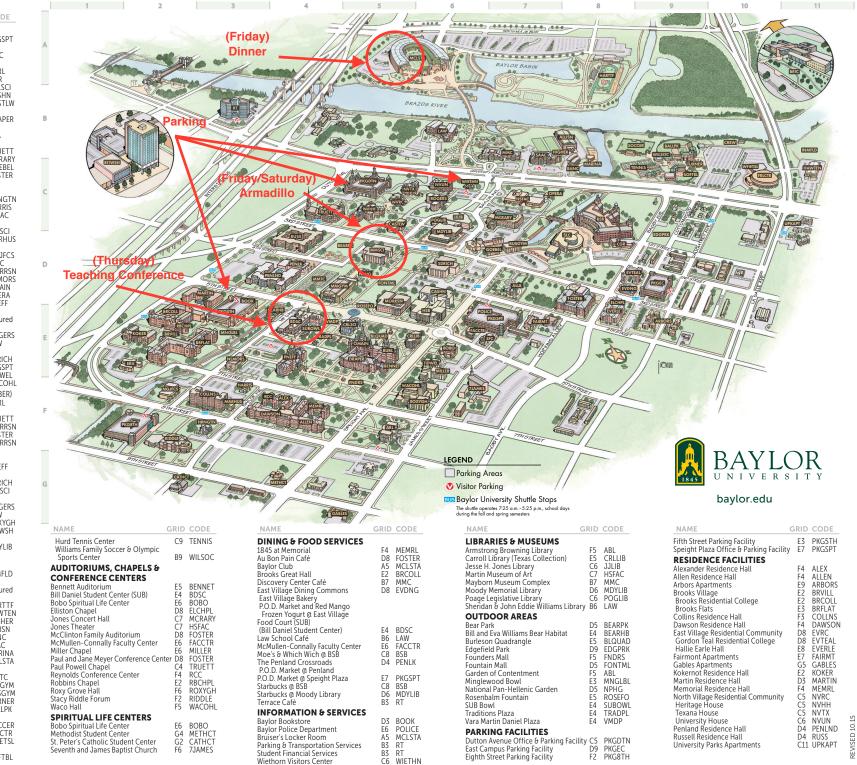

|                                                                             |                                                                                                  |



15

VISED 10.1